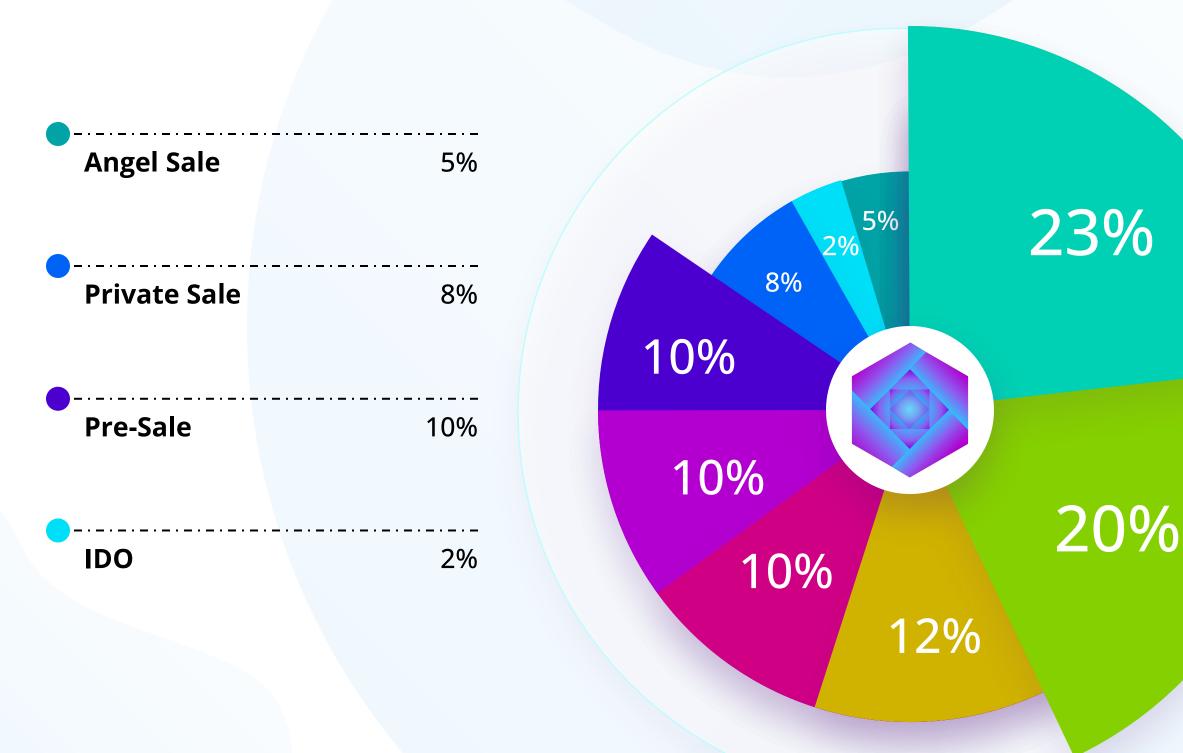

# ROADMAP 8 ALLOCATION

| Token Allocation          | Initial Price<br>USD | Vesting Schedule                                    |
|---------------------------|----------------------|-----------------------------------------------------|
| Angel Sale                | 0.03                 | Locked till listing.<br>Then linear monthly vesting |
| Private Sale              | 0.05                 | Locked till listing.<br>Then linear monthly vesting |
| Pre-Sale                  | 0.09                 | Locked till listing.<br>Then linear monthly vesting |
| IDO                       | 0.15                 | Available immediately                               |
| Ecosystem                 |                      | Linear monthly release                              |
| <b>Reserves/Liquidity</b> |                      | Linear monthly release                              |
| Farming/Staking<br>Reward |                      | Locked till listing.<br>Then linear monthly vesting |
| Advisors/Partners         |                      | Locked till listing.<br>Then linear monthly vesting |
| Team                      |                      | Locked till listing.<br>Then linear monthly vesting |

| I | Release Period<br>(months) | % Release<br>(months) |
|---|----------------------------|-----------------------|
|   | 16                         | 5%                    |
|   | 14                         | 5%                    |
|   | 12                         | 5%                    |
|   | 0                          | Floating              |
|   | 36                         | 2,78%                 |
|   | 36                         | 2,78%                 |
|   | 36                         | 2,78%                 |
|   | 36                         | 2,78%                 |
|   | 36                         | 2,78%                 |

## **Token Allocation**

Allocation module and inventory for LynK

| Reserves/ Liquidity<br>(Bonus-airdrop) | 23% |
|----------------------------------------|-----|
| Ecosystem                              | 20% |
| Team                                   | 12% |
| Advisors/ Partners                     | 10% |
| Farming/ Staking                       | 10% |