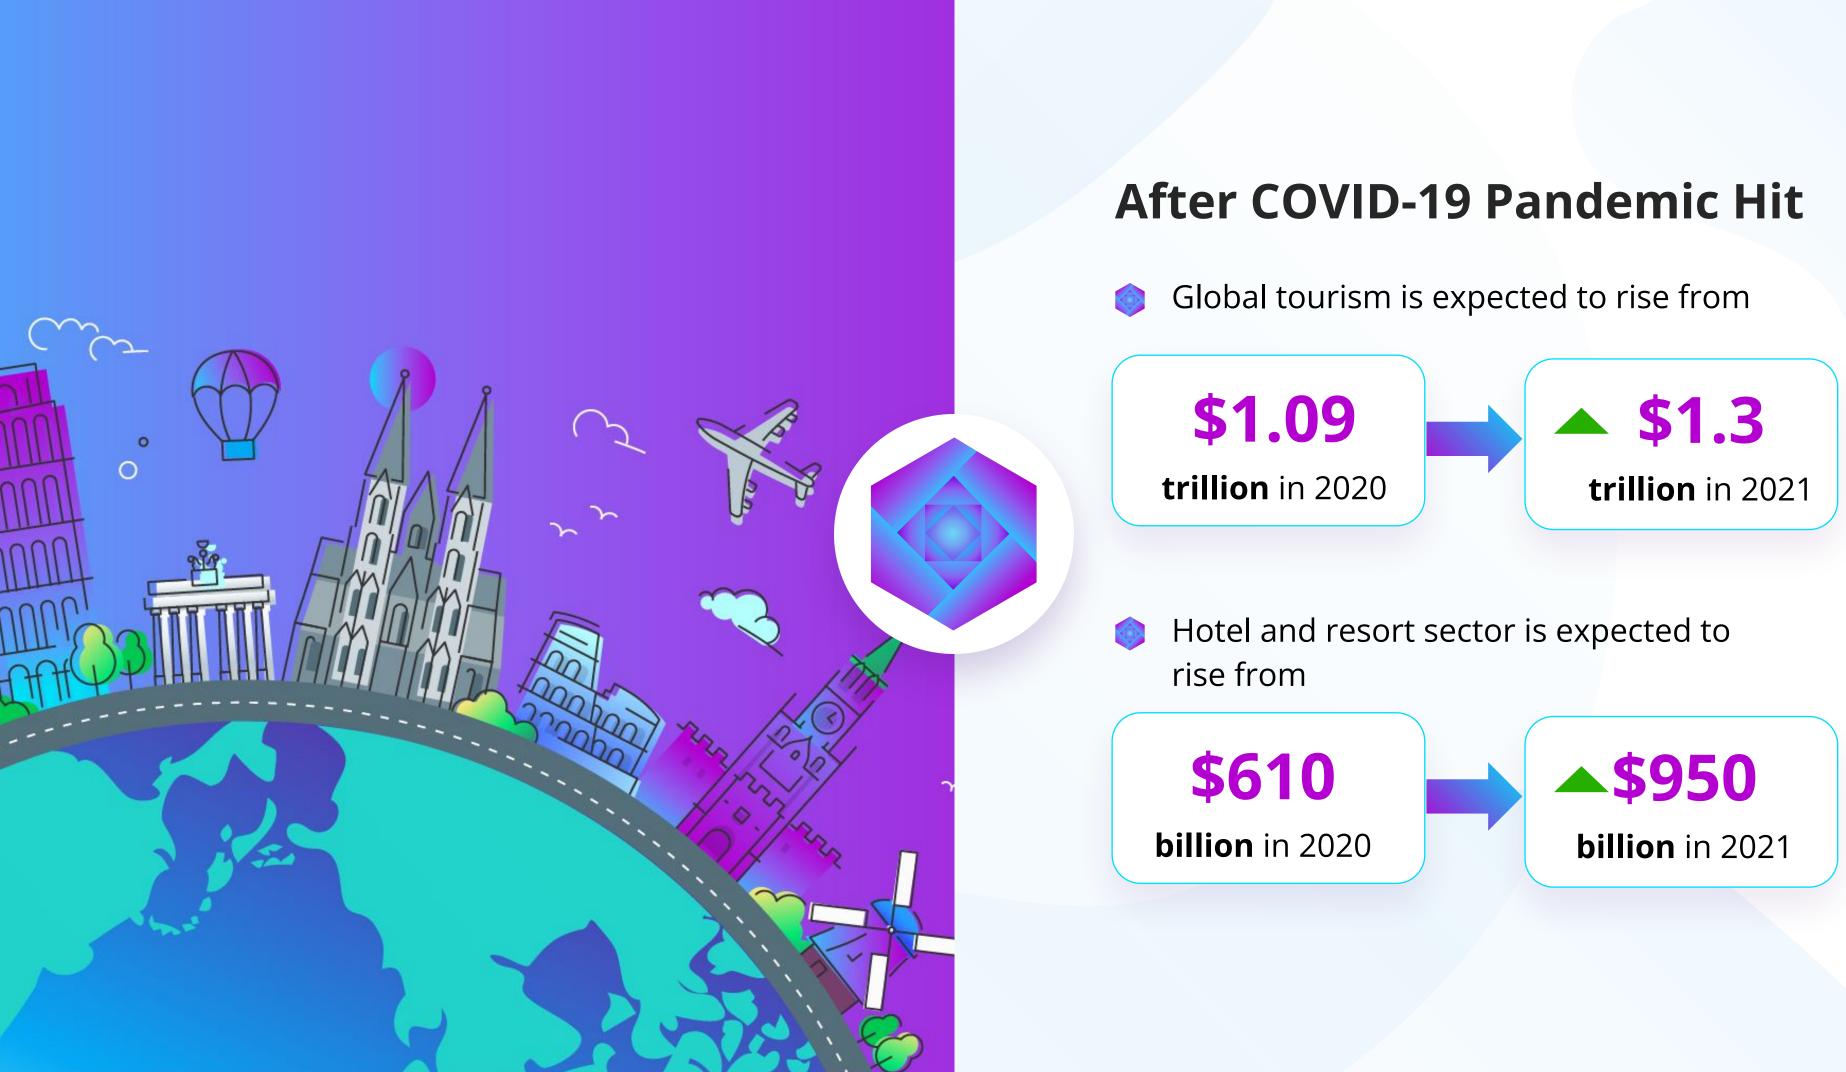

# **OPPORTUNITY**

## Global Real Estate Market Size Will Reach \$8.6 Trillion

# by 2026, growing at 2.8% since 2019

The major proportion of real estate is still non-transparent and paper-based