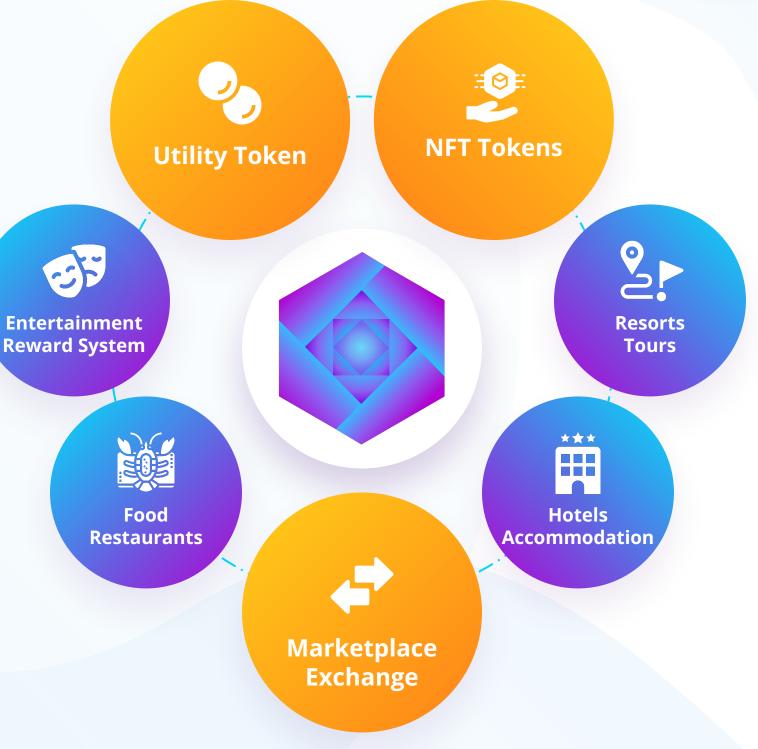

## LynKey Tourism and Property Ecosystem

## A Blockchain-Enabled Ecosystem for Property and Tourism

## LynK: Utility Token

Property-reward system for utilising the tokens for various travel experiences within the partner ecosystem

### **NFT: Tourism & Timeshare**

Right to use and license tourism travel NFTs experiences for a number of days for a period of time which will/ could be repeated yearly

### **NFT: Property Lease**

Right to use NFT property to lease an entire property, asset or luxury products that belongs to LynKey ecosystem for the whole project duration

### Marketplace + Exchange + DeFi

Buying, selling, renting, exchanging, and lending features for token and NFTs of premium holiday properties