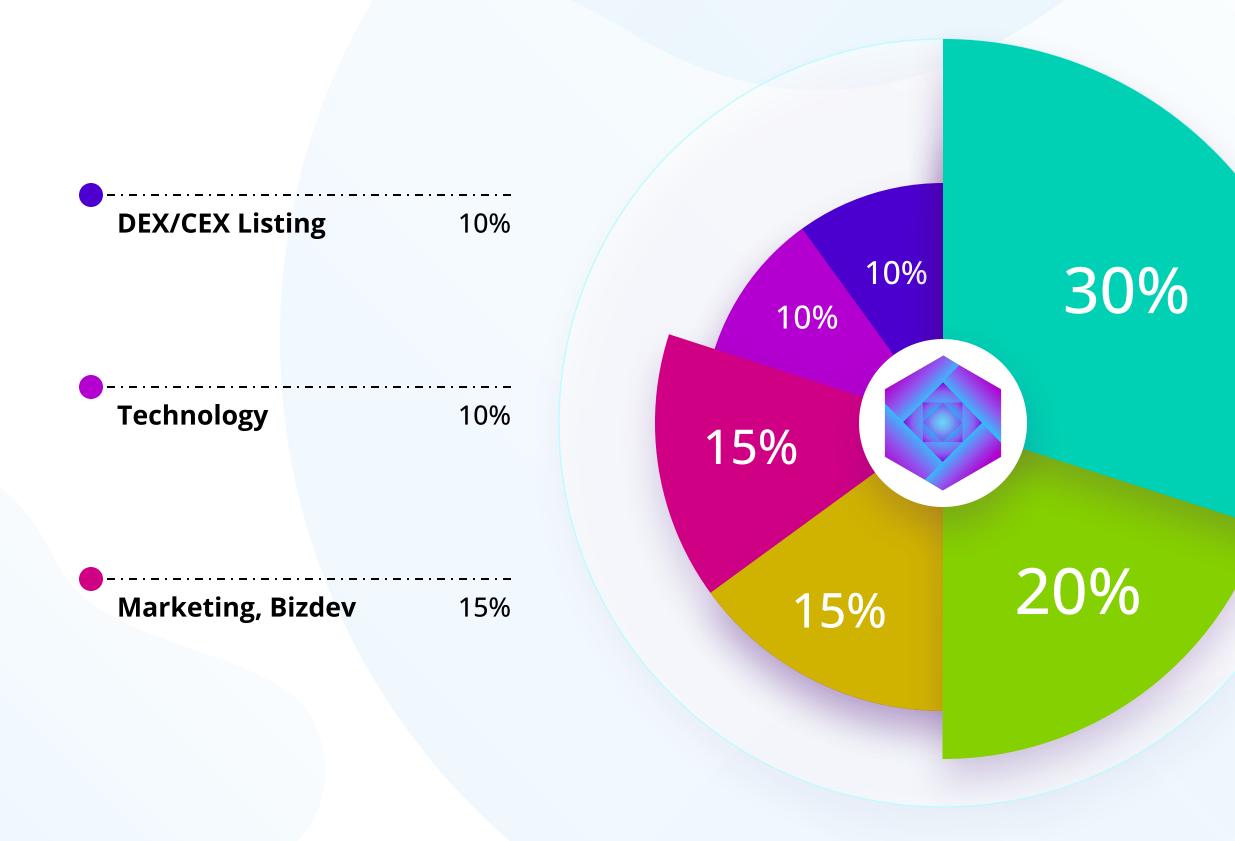

## **Fund Allocation**

Diversified portfolio of investment

#### Investment Pool

30%

**Operation**, Legal

20%

Reserve 15%